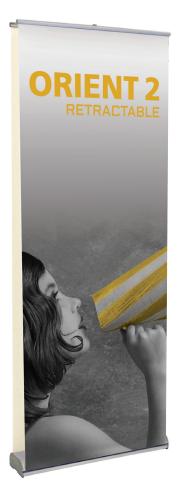

# **Orient 2**

#### ONT-800-DBL-S-3 ONT-920-DBL-S-3

The Orient is a simplistic and elegantly designed banner stand that has the capability to be double sided. Dual retractor mechanisms allow you to present two graphics back to back. It is finished in anodized silver with heavy duty molded endplates. Padded carry bag is included.