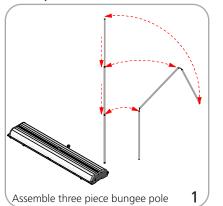

Set-up

#### features and benefits:

- Anodized silver base
- Three piece bungee cord pole
- Adjustable feet

- Molded endplates
- Supplied with a padded carry bag with strap
- Lifetime limited warranty against all manufacturers defects