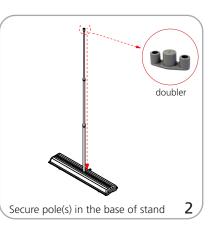

Set-up

#### features and benefits:

- Anodized silver base
- Three piece bungee cord pole
- Adjustable feet

- Molded endplates
- Supplied with a padded carry bag with strap
- Lifetime limited warranty against all manufacturers defects