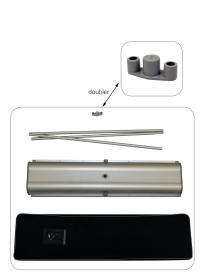

#### features and benefits:

- Anodized silver base
- Three piece bungee cord pole
- Adjustable feet

- Molded endplates
- Supplied with a padded carry bag with strap
- Lifetime limited warranty against all manufacturers defects